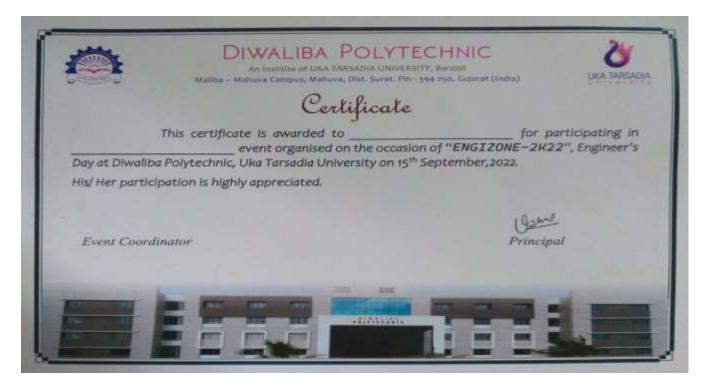

|                          |                                                 |                                         | 33         | Total Expenditure                                                                           | 11,940                           | 3,500                                            | 15,440                    |  |  |
|           |                                                 |                          |                                                 |                                         |            | Total Expenditure<br>Amount Received By Cash / Cheque /NEFT<br>Net Balance                  | 11,940<br>8,000<br>-3,940        | 3,500                                            | 15,440<br>8,000<br>-7,440 |  |  |

### L. Sample certificate of event





# M. Photos of the Event

Inauguration









# **Poster Presentation Event**





**Model Presentation Event** 





**Find-Fix-Finish Event** 



Q&A (QUIZ)



Valedictory & Award Ceremony











Jahal