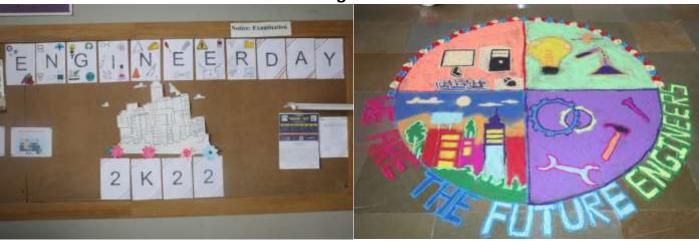

|                                         | 33         | Total Expenditure                                                                           | 11,940                           | 3,500                                            | 15,440                    |  |  |
|           |                                                 |                          |                                                 |                                         |            | Total Expenditure<br>Amount Received By Cash / Cheque /NEFT<br>Net Balance                  | 11,940<br>8,000<br>-3,940        | 3,500                                            | 15,440<br>8,000<br>-7,440 |  |  |

### L. Sample certificate of event





# M. Photos of the Event

Inauguration









# **Poster Presentation Event**





**Model Presentation Event** 





**Find-Fix-Finish Event** 



Q&A (QUIZ)



Valedictory & Award Ceremony











Jahal